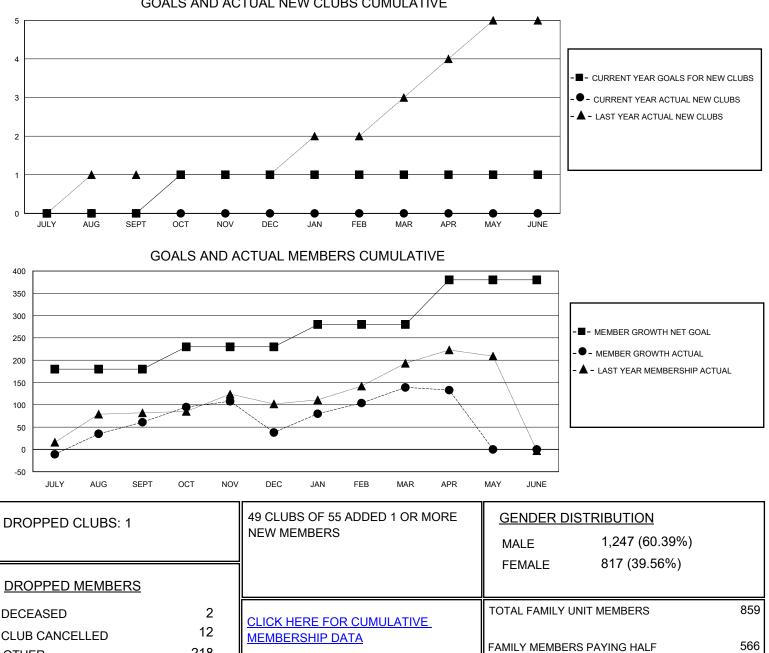

## MONTHLY MEMBERSHIP PROGRESS REPORT

District 411 B

Results as of: 4/30/2024

| GMT:                  |               | LOC       | ATION UGANDA  |                       |                         |                         | GMT CA                                             |
|-----------------------|---------------|-----------|---------------|-----------------------|-------------------------|-------------------------|----------------------------------------------------|
| Clubs                 |               |           |               | Members               |                         |                         |                                                    |
| RESULTS FOR 2023-2024 |               |           |               | RESULTS FOR 2023-2024 |                         |                         |                                                    |
| QUARTER               | NEW CLUB GOAL | NEW CLUBS | DROPPED CLUBS | QUARTER ME            | MBER GROWTH NET<br>GOAL | MEMBER GROWTH<br>ACTUAL | DROPPED<br>MEMBERS ACTUAL<br>(including transfers) |
| JULY/AUG/SEPT         | 0             | 0         | 0             | JULY/AUG/SEPT         | 180                     | 216                     | 84                                                 |
| OCT/NOV/DEC           | 1             | 0         | 0             | OCT/NOV/DEC           | 50                      | 90                      | 110                                                |
| JAN/FEB/MAR           | 0             | 0         | 0             | JAN/FEB/MAR           | 50                      | 130                     | 15                                                 |
| APR/MAY/JUNE          | 0             | 0         | 1             | APR/MAY/JUNE          | 100                     | 25                      | 23                                                 |